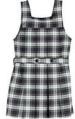

## ROYAL BLUE HEAVY WEIGHT SWEATPANT

ROYAL BLUE GYM TEE SHIRT

ROYAL BLUE POLYESTER/COTTON GYM SHORT

NAVY & WHITE PLAID BELTED TUNIC STYLE JUMPER

NAVY BELTED TUNIC STYLE

NAVY & WHITE PLAID SPLIT FRONT JUMPER