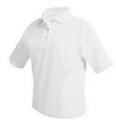

## St. John Catholic School Uniform Guide

NAVY TWILL PANTS

KHAKI TWILL PANTS

BLUE SHORT SLEEVE POLO SHIRT

NAVY SHORT SLEEVE POLO SHIRT

WHITE SHORT SLEEVE POLO SHIRT

BLUE LONG SLEEVE POLO SHIRT

NAVY LONG SLEEVE POLO SHIRT