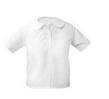

## St. John Catholic School Uniform Guide

NAVY TWILL PANTS

KHAKI TWILL PANTS

BLUE SHORT SLEEVE POLO SHIRT

NAVY SHORT SLEEVE POLO SHIRT

WHITE SHORT SLEEVE POLO SHIRT

BLUE LONG SLEEVE POLO SHIRT

NAVY LONG SLEEVE POLO SHIRT

NAVY V-NECK CARDIGAN SWEATER W/LOGO

NAVY WITH WHITE TRIM V-NECK PULLOVER SWEATER W/LOGO

**SLACKS** 

KHAKI GIRL S TWILL WALKING SHORTS

BLUE SHORT SLEEVE POLO SHIRT

NAVY SHORT SLEEVE POLO SHIRT

NAVY GIRL'S TWILL WALKING

SHORTS

WHITE SHORT SLEEVE POLO SHIRT

BLUE LONG SLEEVE POLO SHIRT

NAVY LONG SLEEVE POLO SHIRT

WHITE LONG SLEEVE POLO SHIRT

BLUE SHORT SLEEVE BANDED BOTTOM SHIRT

NAVY SHORT SLEEVE BANDED BOTTOM SHIRT

WHITE SHORT SLEEVE BANDED BOTTOM SHIRT