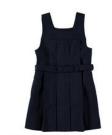

## ROYAL BLUE HEAVY WEIGHT SWEATPANT

ROYAL BLUE GYM TEE SHIRT

ROYAL BLUE POLYESTER/COTTON GYM SHORT

NAVY & WHITE PLAID BELTED TUNIC STYLE JUMPER

NAVY BELTED TUNIC STYLE

NAVY & WHITE PLAID SPLIT FRONT JUMPER