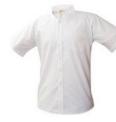

WHITE LONG SLEEVE BUTTONDOWN COLLAR SHIRT

WHITE SHORT SLEEVE BUTTONDOWN COLLAR SHIRT

NAVY LONG SLEEVE BANDED BOTTOM SHIRT

BLUE TURTLENECK

WHITE TURTLENECK

NAVY WITH WHITE TRIM V-NECK PULLOVER SWEATER W/LOGO