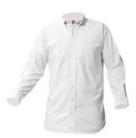

WHITE LONG SLEEVE BUTTONDOWN COLLAR SHIRT

WHITE SHORT SLEEVE BUTTONDOWN COLLAR SHIRT

NAVY LONG SLEEVE BANDED BOTTOM SHIRT

BLUE TURTLENECK

WHITE TURTLENECK

NAVY WITH WHITE TRIM V-NECK PULLOVER SWEATER W/LOGO

BUTTONDOWN COLLAR

WHITE SHORT SLEEVE

NAVY TURTLENECK

NAVY 100% POLYESTER 4

KICK PLEAT SKIRT

WHITE LONG SLEEVE **BUTTONDOWN COLLAR** BLOUSE

WHITE TURTLENECK

**BLUE TURTLENECK** 